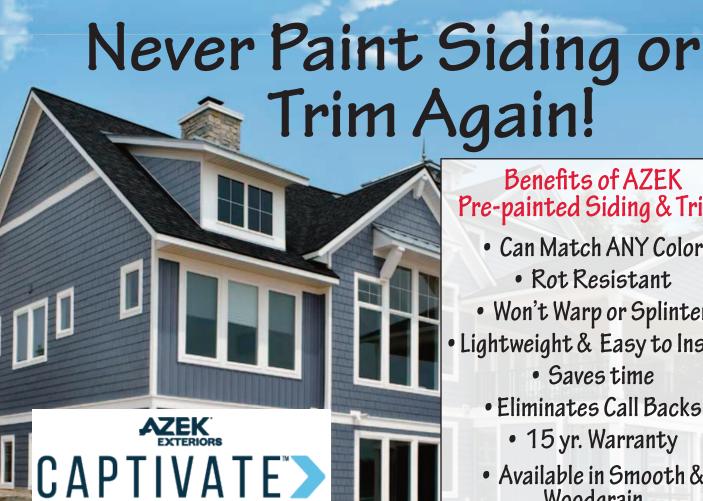

Benefits of AZEK Pre-painted Siding & Trim:

- Can Match ANY Color
  - Rot Resistant
- Won't Warp or Splinter
- Lightweight & Easy to Install
  - · Saves time
  - Eliminates Call Backs
    - 15 yr. Warranty
  - Available in Smooth & Woodgrain